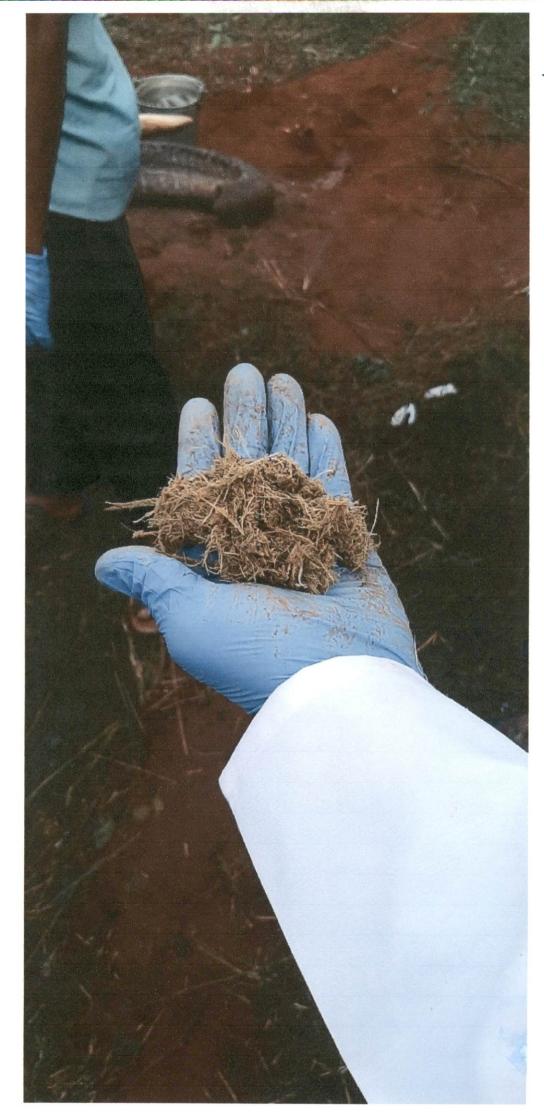

Als (Bar)

- II. In June 3, 2022 bones of dead male elephant was recovered from Jenapala Badamba in Cuttack district.

  The body was dcomposed with help of chemicals to decompose the body. True copy of bones has been annexed here as **Annexure 5/B**
- III. In Febuary 8, 2022 bones of dead male elephant were recovered from Barasingha beat, Narasinghpur west range of Athgarh forest division in Cuttack district. True copy of bones has been annexed here as Annexure 5/C.
- IV. That it is worthwhile to mention here that in July 24 bones of dead elephant were recovered from Dhamarang range in Sambalpur district. True copy of photos were annexed here as Annexure 5/D.
  - V. In another case Regional Chief Conservator of Forest suspended three persons namely Aisha AKhtari, Ashok