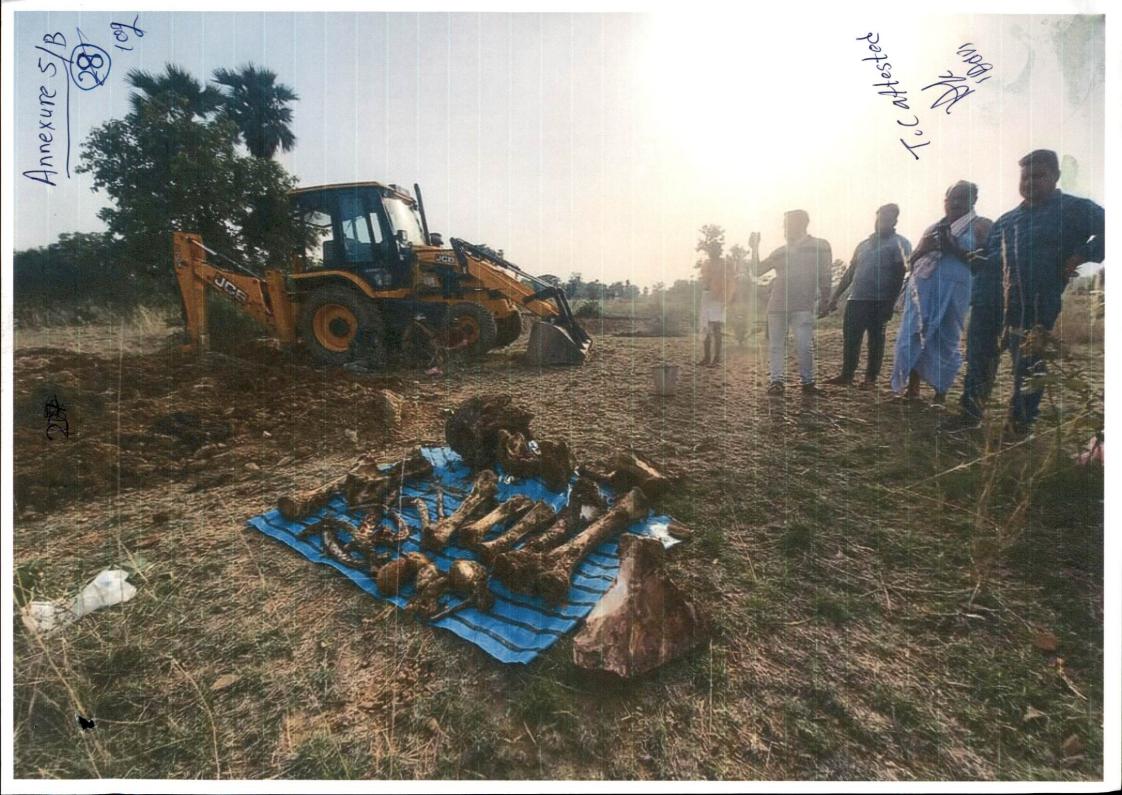

Als (Bar)

- II. In June 3, 2022 bones of dead male elephant was recovered from Jenapala Badamba in Cuttack district.

  The body was dcomposed with help of chemicals to decompose the body. True copy of bones has been annexed here as **Annexure 5/B**
- III. In Febuary 8, 2022 bones of dead male elephant were recovered from Barasingha beat, Narasinghpur west range of Athgarh forest division in Cuttack district. True copy of bones has been annexed here as Annexure 5/C.
- IV. That it is worthwhile to mention here that in July 24 bones of dead elephant were recovered from Dhamarang range in Sambalpur district. True copy of photos were annexed here as Annexure 5/D.
  - V. In another case Regional Chief Conservator of Forest suspended three persons namely Aisha AKhtari, Ashok