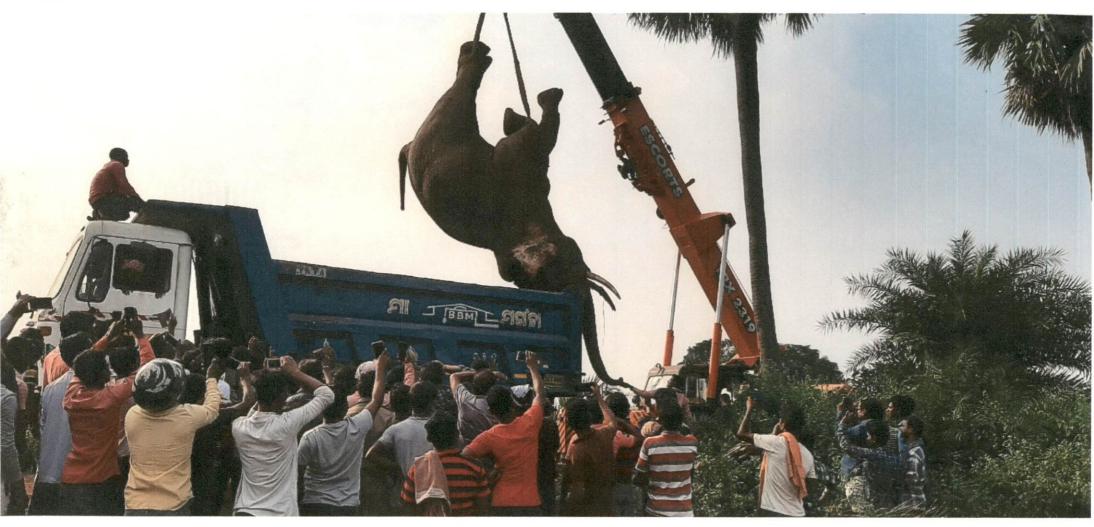

2. That it is worthwhile to mention in many cases the respondents have declared particular death of elephant as anthrax death. By citing anthrax as cause of death the respondents eliminated the need to carry out a proper post

(tan)

mortem and investigation for any other cause of death. The bodies were either cremated or deep burials were carried out on the basis of suspicious anthrax death without even waiting for preliminary report.