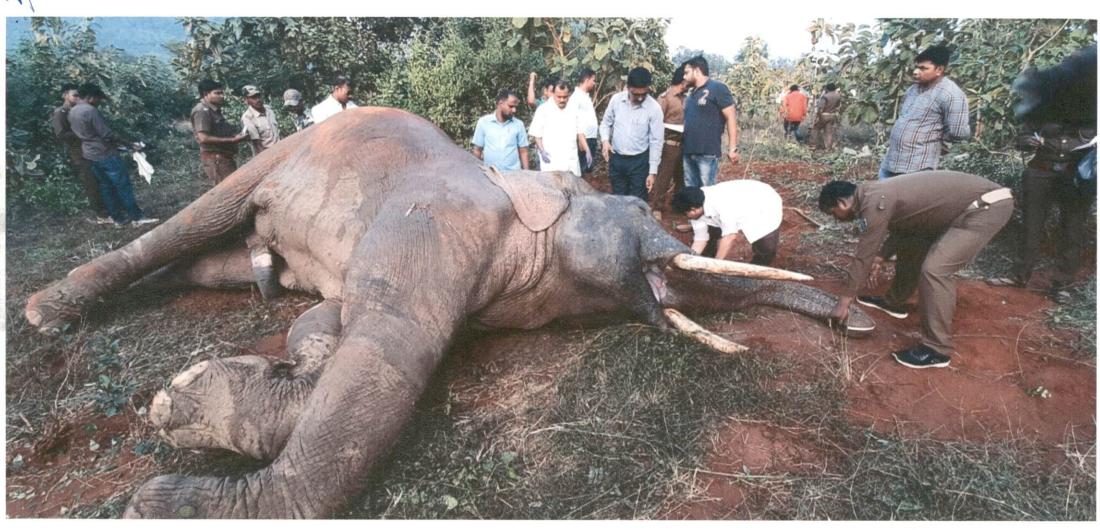

causing rise in wildlife related poaching. True copy of notification of PPCF has been annexed here as Annexure 4.

- 6. That it is worthwhile to mention here that the respondents have limited to meaning of "wildlife poaching" as they have only considered those cases where animal was shot dead and its tuckers were taken away as elephant poaching. It has not considered or accepted many instances where animal was poisoned or electrocuted. Below are the list of instance along with photographs of poisoning and electrocution related deaths where no complaint has been lodged as of yet:-
  - In 22/11/2019 an elephant was poisoned with help of phosphorous mixed in sugarcane which caused the death of elephant in Rameswar in district of Khurda. The post-mortem was done by Dr Susanta Kumar Patra who was professor on head of OUAT. True copy of photos along with post mortem has been annexed here as Annexure 5/A.

Als (Bar)

- II. In June 3, 2022 bones of dead male elephant was recovered from Jenapala Badamba in Cuttack district.

  The body was dcomposed with help of chemicals to decompose the body. True copy of bones has been annexed here as **Annexure 5/B**
- III. In Febuary 8, 2022 bones of dead male elephant were recovered from Barasingha beat, Narasinghpur west range of Athgarh forest division in Cuttack district. True copy of bones has been annexed here as Annexure 5/C.
- IV. That it is worthwhile to mention here that in July 24 bones of dead elephant were recovered from Dhamarang range in Sambalpur district. True copy of photos were annexed here as Annexure 5/D.
  - V. In another case Regional Chief Conservator of Forest suspended three persons namely Aisha AKhtari, Ashok

g

Behera and Suresh Sarangi. An elephant was found dead in Subasi reserve forest. Though a post-mortem was carried out on the jumbo, the carcass was buried without informing the Athagarh forest division. Even subhash Sarangi was earlier suspended and reinstated for similar offences earlier.