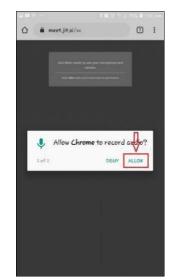

1. "Jitsi Meet" Application shall be used for Video Conferencing. It works both on Mobile (Android/iPhone) and Laptops/Desktops.

2. Learned Advocates / Parties-in-person are requested to install "Jitsi Meet" Application in their Mobile Phones from Android Play Store or Apple Store. If someone wants to use the application from Laptop/Desktop, URL – https://meet.jit.si/ may be opened in the web browser. The users are not required to open any account in this application.

3. The links for appearing through VC before the concerned Benches are mentioned against the respective Benches in the notice. While accessing this notice/document in sort format in website of Hon'ble Court, the concerned Advocates may please click such link for appearing before their concerned Bench. Please ensure that the link is not unduly shared with anyone unconnected with the case.