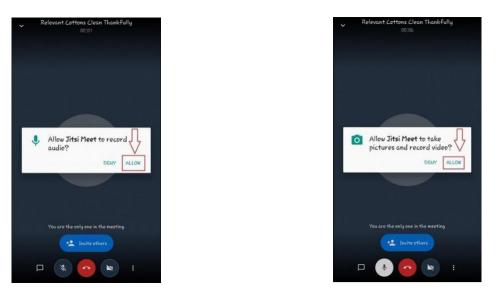

1. "Jitsi Meet" Application shall be used for Video Conferencing. It works both on Mobile (Android/iPhone) and Laptops/Desktops.

2. Learned Advocates / Parties-in-person are requested to install "Jitsi Meet" Application in their Mobile Phones from Android Play Store or Apple Store. If someone wants to use the application from Laptop/Desktop, URL – https://meet.jit.si/ may be opened in the web browser. The users are not required to open any account in this application.

3. The links for appearing through VC before the concerned Benches are mentioned against the respective Benches in the notice. While accessing this notice/document in sort format in website of Hon'ble Court, the concerned Advocates may please click such link for appearing before their concerned Bench. Please ensure that the link is not unduly shared with anyone unconnected with the case.