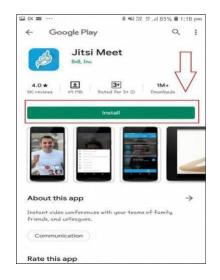

1. "Jitsi Meet" Application shall be used for Video Conferencing. It works both on Mobile (Android/iPhone) and Laptops/Desktops.

2. Learned Advocates / Parties-in-person are requested to install "Jitsi Meet" Application in their Mobile Phones from Android Play Store or Apple Store. If someone wants to use the application from Laptop/Desktop, URL – https://meet.jit.si/ may be opened in the web browser. The users are not required to open any account in this application.