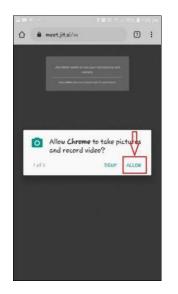

1. "Jitsi Meet" Application shall be used for Video Conferencing. It works both on Mobile (Android/iPhone) and Laptops/Desktops.

2. Learned Advocates / Parties-in-person are requested to install "Jitsi Meet" Application in their Mobile Phones from Android Play Store or Apple Store. If someone wants to use the application from Laptop/Desktop, URL – https://meet.jit.si/ may be opened in the web browser. The users are not required to open any account in this application.

3. The links for appearing through VC before the concerned Benches are mentioned against the respective Benches in the notice. While accessing this notice/document in sort format in website of Hon'ble Court, the concerned Advocates may please click such link for appearing before their concerned Bench. Please ensure that the link is not unduly shared with anyone unconnected with the case.