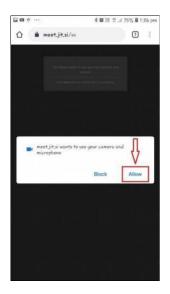

1. "Jitsi Meet" Application shall be used for Video Conferencing. It works both on Mobile (Android/iPhone) and Laptops/Desktops.

2. Learned Advocates / Parties-in-person are requested to install "Jitsi Meet" Application in their Mobile Phones from Android Play Store or Apple Store. If someone wants to use the application from Laptop/Desktop, URL – https://meet.jit.si/ may be opened in the web browser. The users are not required to open any account in this application.

3. The links for appearing through VC before the concerned Benches are mentioned against the respective Benches in the notice. While accessing this notice/document in sort format in website of Hon'ble Court, the concerned Advocates may please click such link for appearing before their concerned Bench. Please ensure that the link is not unduly shared with anyone unconnected with the case.