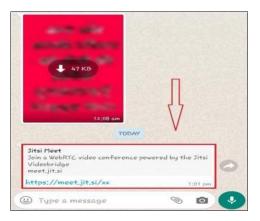

1. "Jitsi Meet" Application shall be used for Video Conferencing. It works both on Mobile (Android/iPhone) and Laptops/Desktops.

2. Learned Advocates / Parties-in-person are requested to install "Jitsi Meet" Application in their Mobile Phones from Android Play Store or Apple Store. If someone wants to use the application from Laptop/Desktop, URL – https://meet.jit.si/ may be opened in the web browser. The users are not required to open any account in this application.

3. The links for appearing through VC before the concerned Benches are mentioned against the respective Benches in the notice. While accessing this notice/document in sort format in website of Hon'ble Court, the concerned Advocates may please click such link for appearing before their concerned Bench. Please ensure that the link is not unduly shared with anyone unconnected with the case.