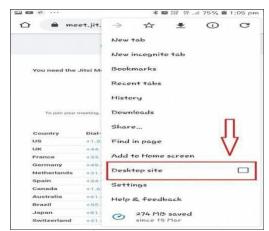

1. "Jitsi Meet" Application shall be used for Video Conferencing. It works both on Mobile (Android/iPhone) and Laptops/Desktops.

2. Learned Advocates / Parties-in-person are requested to install "Jitsi Meet" Application in their Mobile Phones from Android Play Store or Apple Store. If someone wants to use the application from Laptop/Desktop, URL – https://meet.jit.si/ may be opened in the web browser. The users are not required to open any account in this application.

3. The links for appearing through VC before the concerned Benches are mentioned against the respective Benches in the notice. While accessing this notice/document in sort format in website of Hon'ble Court, the concerned Advocates may please click such link for appearing before their concerned Bench. Please ensure that the link is not unduly shared with anyone unconnected with the case.