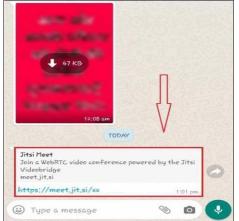

3. The links for appearing through VC before the concerned Benches are mentioned against the respective Benches in the notice. While accessing this notice/document in sort format in website of Hon'ble Court, the concerned Advocates may please click such link for appearing before their concerned Bench. Please ensure that the link is not unduly shared with anyone unconnected with the case.